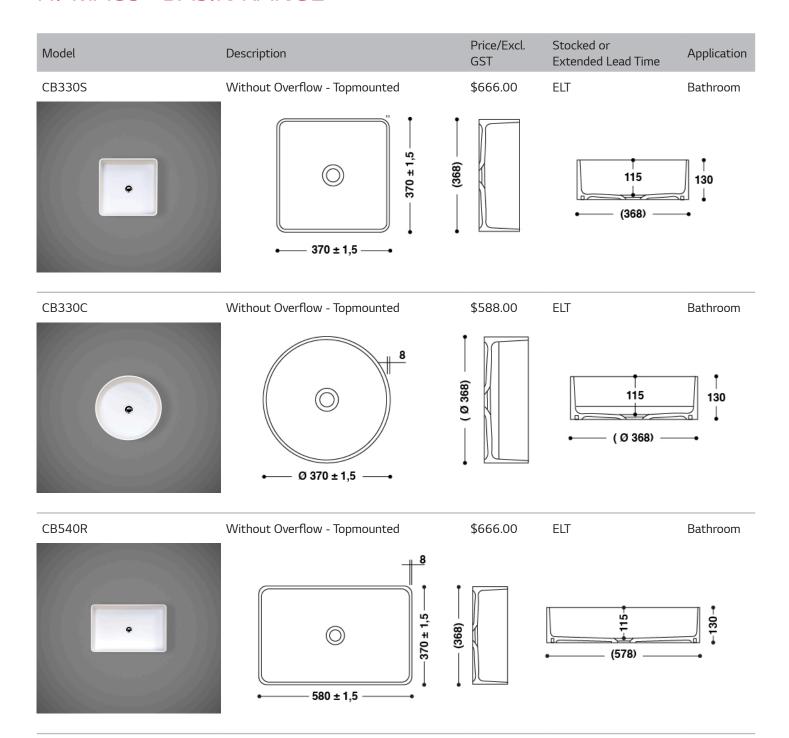

rmounted              | \$327.00           | ELT                              | Bathroom    |
| •      | 500<br>R80<br>07E                         |                    | 22                               | 105,9       |



| Model  | Description                     | Price/Excl.<br>GST | Stocked or<br>Extended Lead Time | Application |
|--------|---------------------------------|--------------------|----------------------------------|-------------|
| CB753  | Without Overflow - Undermounted | \$446.00           | ELT                              | Bathroom    |
| CB753A | With Overflow - Undermounted    | \$446.00           | ELT                              | Bathroom    |
|        | 749,9                           | 320                | 22 10 10 45                      | 120         |







# HI-MACS® BABY BATHS | STOCKED

| Model | Description                     | Price/Excl.<br>GST | Stocked or<br>Extended Lead Time | Application |
|-------|---------------------------------|--------------------|----------------------------------|-------------|
| CB680 | Without Overflow - Undermounted | \$638.00           | Stocked                          | Healthcare  |
| a     | R216 R166 Ø 60 ⊕ 680 — 751      | 471                | 680                              | - 172       |



## **BASIN** | PLUG AND WASTE ACCESSORIES

Plug and waste accessories are not included with the purchase of HI-MACS® sinks or basins and must be ordered separately. These accessories are compliant to Australian Standards and are WaterMark certified.

| Model  | Description                          | Pri