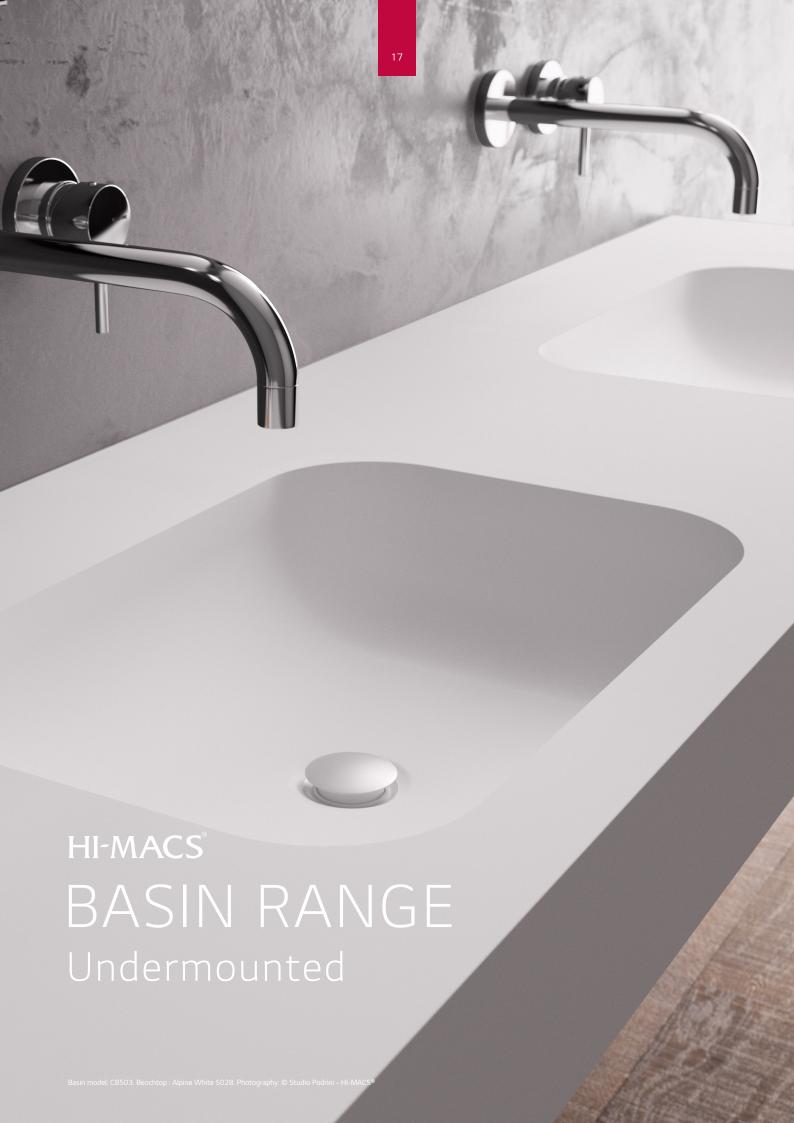

## **BASIN** | PLUG AND WASTE ACCESSORIES

Plug and waste accessories are not included with the purchase of HI-MACS® sinks or basins and must be ordered separately. These accessories are compliant to Australian Standards and are WaterMark certified.

| Model  | Description                          | Price/Excl.<br>GST |
|--------|--------------------------------------|--------------------|
| 993458 | Pop Up Basin Waste with Hair Catcher | \$10.00            |

993459 Standard Basin Waste \$10.00