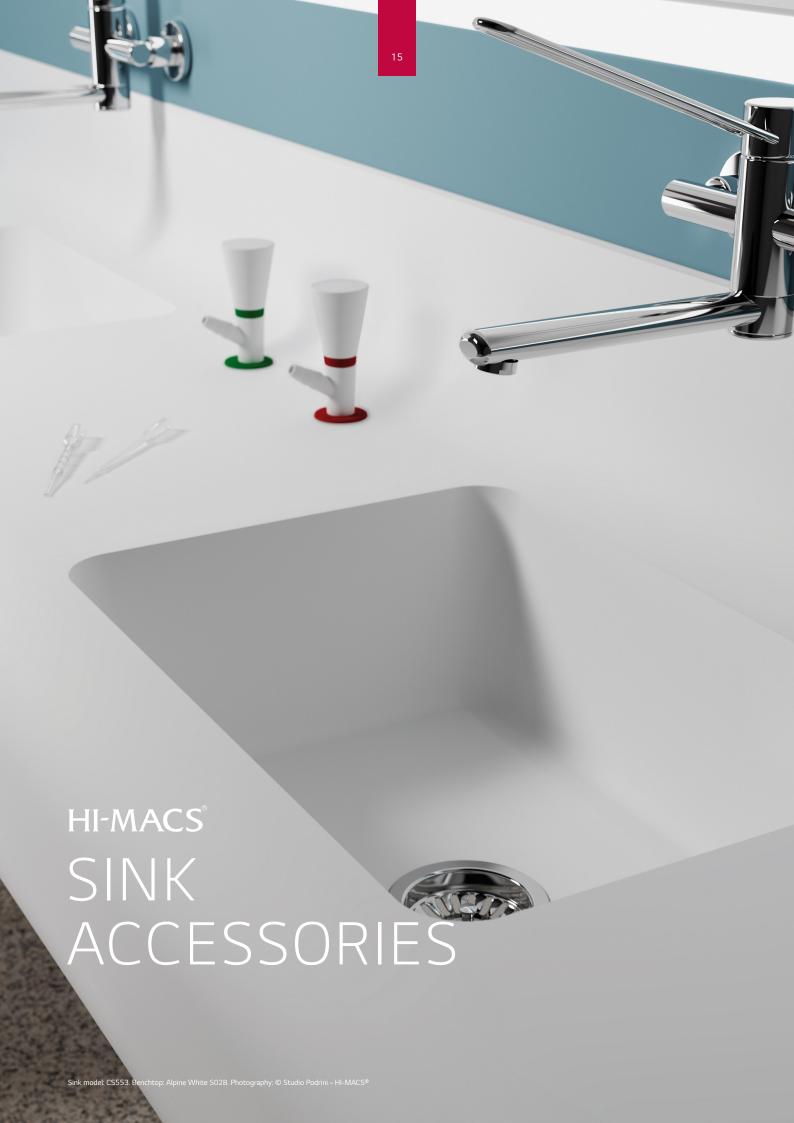

Creative designers can create washrooms, kitchens, hospitals and much more with the extensive range of HI-MACS® sinks & basins.

Spaciousness, durability and hygiene are key quality features when selecting a sink or basin, making HI-MACS® ideal for commercial and residential applications.

Made from an intelligent composition of acrylic, natural minerals and pigments, HI-MACS® sinks & basins can be seamlessly

integrated into HI-MACS® acrylic solid surface benchtops with no visible joins to provide the ultimate in aesthetics and design flexibility.

HI-MACS® sinks & basins are produced using a high-quality casting technique and have a natural matt satin finish.

#### Seamless integration

Sinks and basins can be easily integrated into the benchtop, providing a smooth, visually seamless surface that supports both hygiene and aesthetic appeal.

#### Hygienic

Seamless installation of sinks and basins provides a homogenous surface area that prevents bacteria and pathogens from accumulating. The surface is non-porous and 100% water resistant, making it suitable for use in public health related areas where cleanliness in paramount.

#### Easy to clean

HI-MACS® can be cleaned using a moist cloth and commercial detergent, removing almost all dirt without leaving residue.

#### Scratch resistant

HI-MACS® can be re-polished in the event of small scratches – without the need for a tradesman.

THE COURSE OF THE PARTY OF THE

July .

| Model | Description                     | Price/Excl.<br>GST | Stocked or<br>Extended Lead Time | Application           |
|-------|---------------------------------|--------------------|----------------------------------|-----------------------|
| CS453 | Without Overflow - Undermounted | \$381.00           | Stocked                          | Kitchen<br>Healthcare |
|       | 350                             | Pils,              | 22 10 10 195                     | 210                   |
| CS504 | Without Overflow - Undermounted | \$381.00           | Stocked                          | Kitchen<br>Healthcare |
|       | 400                             | Mz                 | 22 110 110 180                   | 196                   |
| CS553 | Without Overflow - Undermounted | \$381.00           | Stocked                          | Kitchen<br>Healthcare |
|       | 1061<br>R39.9                   | 380                | 22 110<br>45 195                 | 210                   |