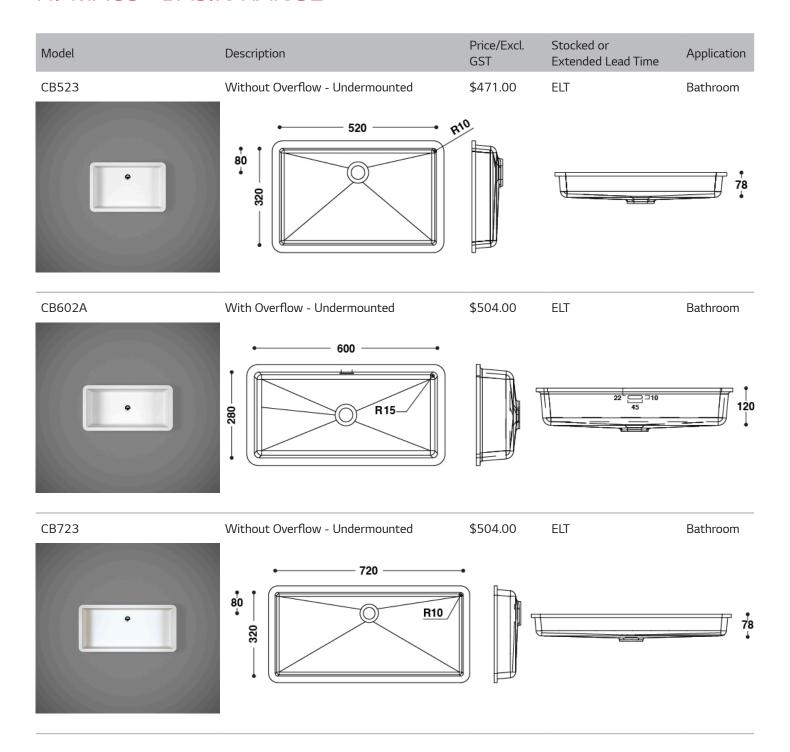

ELT                              | Bathroom    |
| CB483A | With Overflow - Undermounted              | \$386.00           | ELT                              | Bathroom    |
| •      | 88,5                                      |                    | 121,4                            |             |
| CB502A | With Overflow - Undermounted              | \$471.00           | ELT                              | Bathroom    |
| •      | 500 — • — — — — — — — — — — — — — — — — — |                    | 22 3 10                          | 120         |
| CB503A | With Overflow - Undermounted              | \$327.00           | ELT                              | Bathroom    |
| •      | 500<br>R80<br>07E                         |                    | 22                               | 105,9       |



| Model  | Description                     | Price/Excl.<br>GST | Stocked or<br>Extended Lead Time | Application |
|--------|---------------------------------|--------------------|----------------------------------|-------------|
| CB753  | Without Overflow - Undermounted | \$446.00           | ELT                              | Bathroom    |
| CB753A | With Overflow - Undermounted    | \$446.00           | ELT                              | Bathroom    |
|        | 749,9                           | 320                | 22 10 10 45                      | 120         |







# HI-MACS® BABY BATHS | STOCKED

| Model | Description                     | Price/Excl.<br>GST | Stocked or<br>Extended Lead Time | Application |
|-------|---------------------------------|--------------------|-----