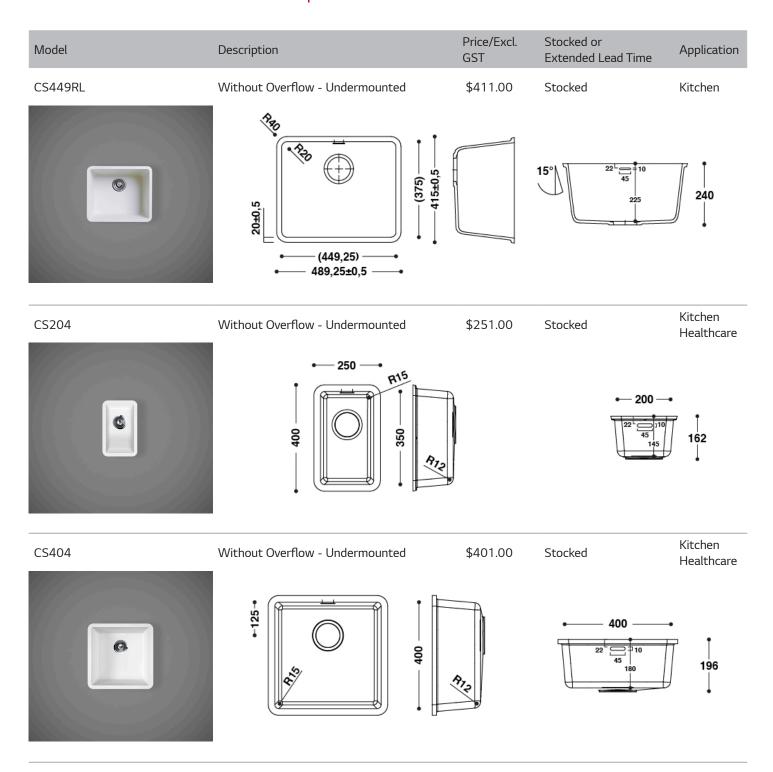

Creative designers can create washrooms, kitchens, hospitals and much more with the extensive range of HI-MACS® sinks & basins.

Spaciousness, durability and hygiene are key quality features when selecting a sink or basin, making HI-MACS® ideal for commercial and residential applications.

Made from an intelligent composition of acrylic, natural minerals and pigments, HI-MACS® sinks & basins can be seamlessly

integrated into HI-MACS® acrylic solid surface benchtops with no visible joins to provide the ultimate in aesthetics and design flexibility.

HI-MACS® sinks & basins are produced using a high-quality casting technique and have a natural matt satin finish.