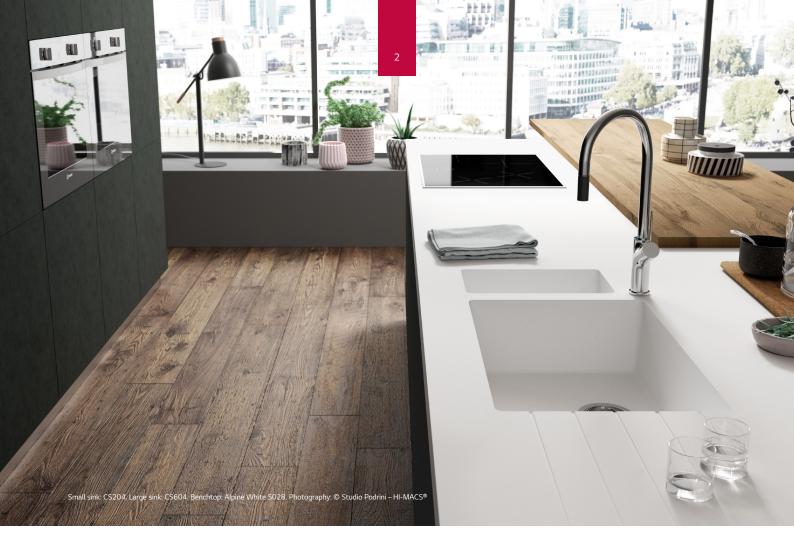

Creative designers can create washrooms, kitchens, hospitals and much more with the extensive range of HI-MACS® sinks & basins.

Spaciousness, durability and hygiene are key quality features when selecting a sink or basin, making HI-MACS® ideal for commercial and residential applications.

Made from an intelligent composition of acrylic, natural minerals and pigments, HI-MACS® sinks & basins can be seamlessly

integrated into HI-MACS® acrylic solid surface benchtops with no visible joins to provide the ultimate in aesthetics and design flexibility.

HI-MACS® sinks & basins are produced using a high-quality casting technique and have a natural matt satin finish.

#### Seamless integration

Sinks and basins can be easily integrated into the benchtop, providing a smooth, visually seamless surface that supports both hygiene and aesthetic appeal.