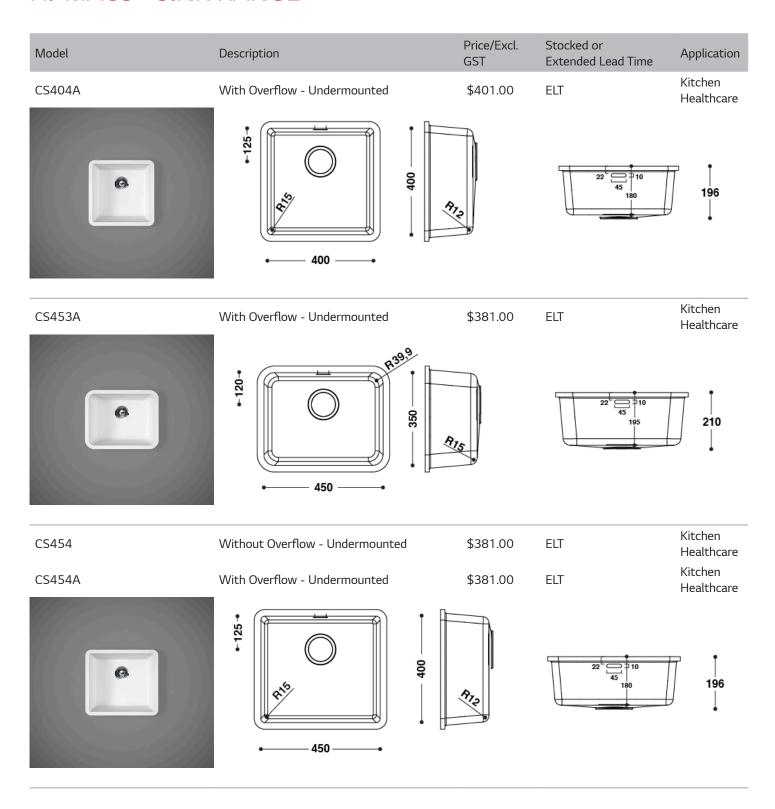

Creative designers can create washrooms, kitchens, hospitals and much more with the extensive range of HI-MACS® sinks & basins.

Spaciousness, durability and hygiene are key quality features when selecting a sink or basin, making HI-MACS® ideal for commercial and residential applications.

Made from an intelligent composition of acrylic, natural minerals and pigments, HI-MACS® sinks & basins can be seamlessly

integrated into HI-MACS® acrylic solid surface benchtops with no visible joins to provide the ultimate in aesthetics and design flexibility.

HI-MACS® sinks & basins are produced using a high-quality casting technique and have a natural matt satin finish.