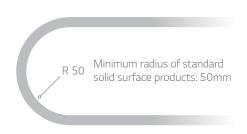

#### Design advantages

The new formula has advantages in kitchen and bathroom design. The radii of washbasins can be made significantly smaller, improving the aesthetic design.

| Décor - 993053                   | Colour Code | Thickness (mm) | Sheet Size (mm) | Price/Sheet<br>Excl. GST |
|----------------------------------|-------------|----------------|-----------------|--------------------------|
| Ultra-Thermoforming Alpine White | S928        | 12             | 3680 x 760      | \$620.00                 |