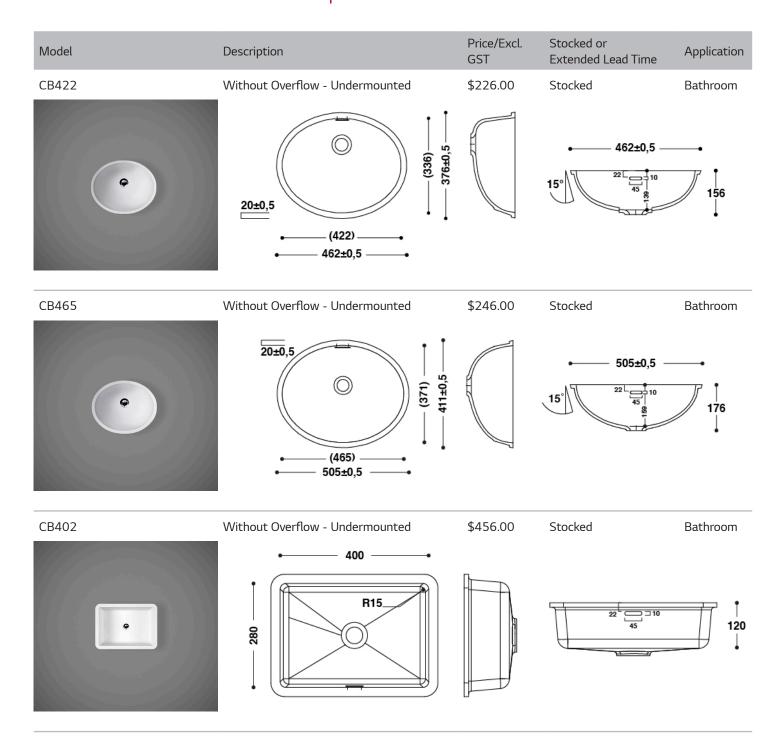

------|----------------------------------|-------------|
| CS704  | Without Overflow - Undermounted | \$561.00           | ELT                              | Kitchen     |
| CS704A | With Overflow - Undermounted    | \$561.00           | ELT                              | Kitchen     |
|        | 125                             | 4000               | 700<br>22 110<br>45 182          | 19          |



# **SINK | PLUG AND WASTE ACCESSORIES**

Plug and waste accessories are not included with the purchase of HI-MACS® sinks or basins and must be ordered separately. These accessories are compliant to Australian Standards and are WaterMark certified.

| Model  | Description          | Price/Unit |
|--------|----------------------|------------|
| 993460 | Covered Basket Waste | \$19.00    |







| Model | Description                     | Price/Excl.<br>GST | Stocked or<br>Extended Lead Time | Application |
|-------|---------------------------------|--------------------|----------------------------------|-------------|
| CB502 | Without Overflow - Undermounted | \$471.00           | Stocked                          | Bathroom    |
|       | 500                             |                    | 22 310                           | 120         |
| CB503 | Without Overflow - Undermounted | \$327.00           | Stocked                          | Bathroom    |
|       | 500<br>R80<br>0ZE               |                    | 22<br>45                         | 105,9       |
| CB602 | Without Overflow - Undermounted | \$504.00           | Stocked                          | Bathroom    |