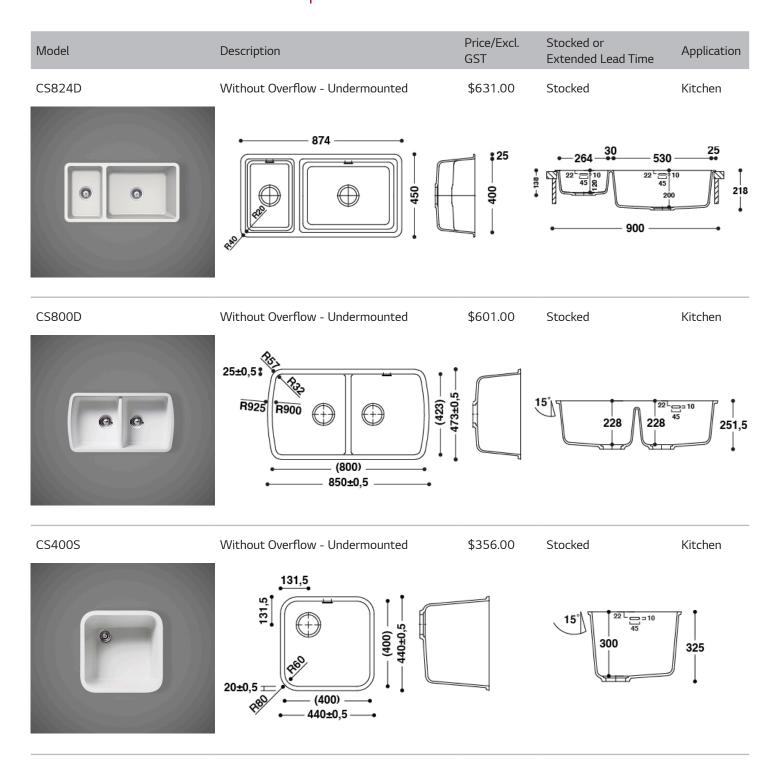

Creative designers can create washrooms, kitchens, hospitals and much more with the extensive range of HI-MACS® sinks & basins.

Spaciousness, durability and hygiene are key quality features when selecting a sink or basin, making HI-MACS® ideal for commercial and residential applications.

Made from an intelligent composition of acrylic, natural minerals and pigments, HI-MACS® sinks & basins can be seamlessly

integrated into HI-MACS® acrylic solid surface benchtops with no visible joins to provide the ultimate in aesthetics and design flexibility.

HI-MACS® sinks & basins are produced using a high-quality casting technique and have a natural matt satin finish.