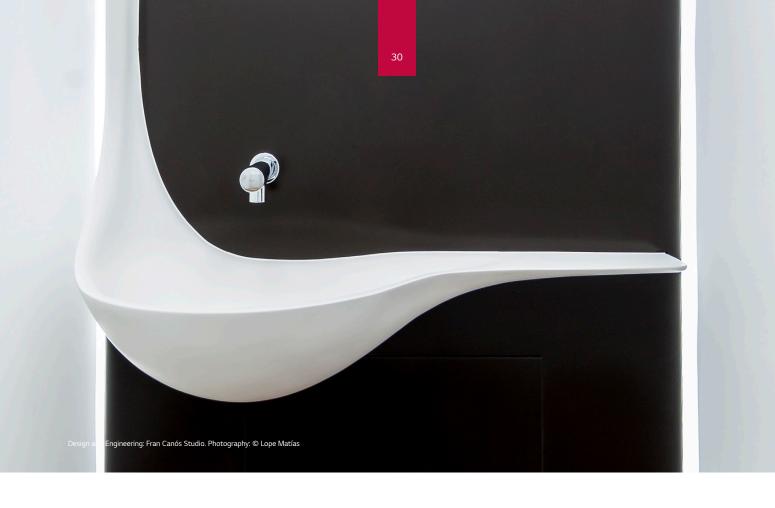

Creative designers can create washrooms, kitchens, hospitals and much more with the extensive range of HI-MACS® sinks & basins.

Spaciousness, durability and hygiene are key quality features when selecting a sink or basin, making HI-MACS® ideal for commercial and residential applications.

Made from an intelligent composition of acrylic, natural minerals and pigments, HI-MACS® sinks & basins can be seamlessly

integrated into HI-MACS® acrylic solid surface benchtops with no visible joins to provide the ultimate in aesthetics and design flexibility.

HI-MACS® sinks & basins are produced using a high-quality casting technique and have a natural matt satin finish.

#### Seamless integration

Sinks and basins can be easily integrated into the benchtop, providing a smooth, visually seamless surface that supports both hygiene and aesthetic appeal.

#### Hygienic

Seamless installation of sinks and basins provides a homogenous surface area that prevents bacteria and pathogens from accumulating. The surface is non-porous and 100% water resistant, making it suitable for use in public health related areas where cleanliness in paramount.