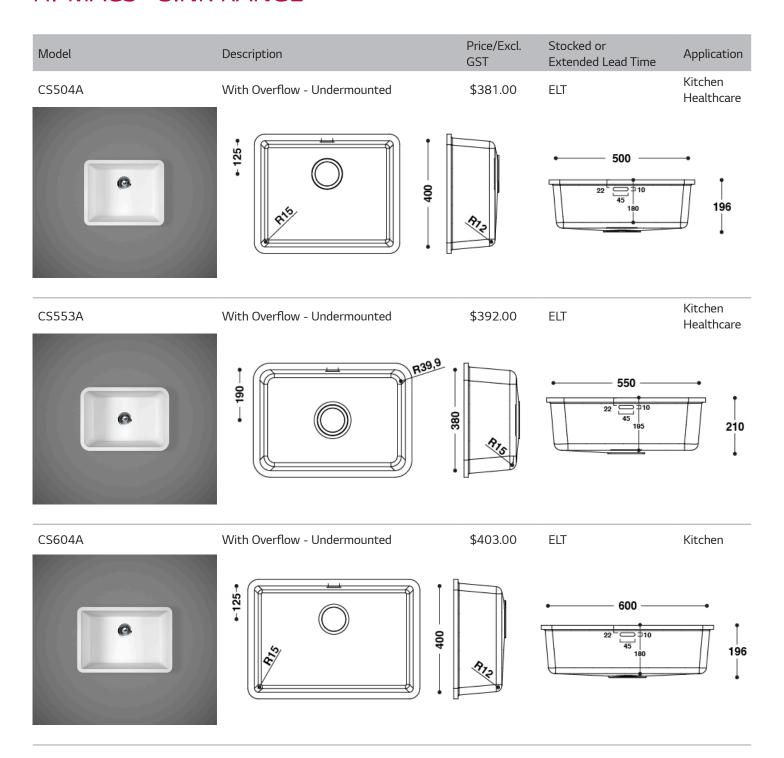

Creative designers can create washrooms, kitchens, hospitals and much more with the extensive range of HI-MACS® sinks & basins.

Spaciousness, durability and hygiene are key quality features when selecting a sink or basin, making HI-MACS® ideal for commercial and residential applications.

Made from an intelligent composition of acrylic, natural minerals and pigments, HI-MACS® sinks & basins can be seamlessly

integrated into HI-MACS® acrylic solid surface benchtops with no visible joins to provide the ultimate in aesthetics and design flexibility.

HI-MACS® sinks & basins are produced using a high-quality casting technique and have a natural matt satin finish.