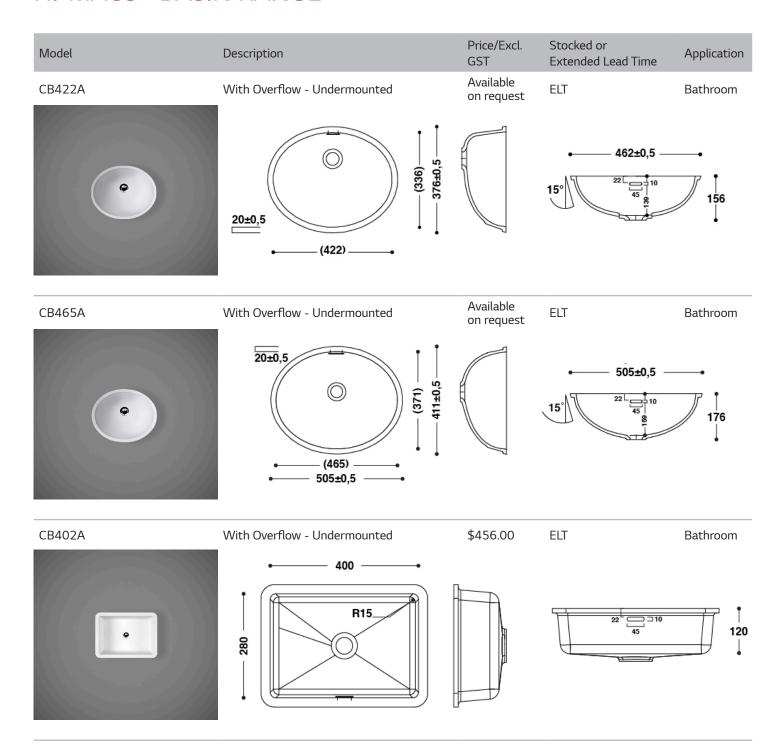

|-------|---------------------------------|--------------------|----------------------------------|-------------|
| CB502 | Without Overflow - Undermounted | \$471.00           | Stocked                          | Bathroom    |
|       | 500                             |                    | 22 310                           | 120         |
| CB503 | Without Overflow - Undermounted | \$327.00           | Stocked                          | Bathroom    |
|       | 500<br>R80<br>0ZE               |                    | 22<br>45                         | 105,9       |
| CB602 | Without Overflow - Undermounted | \$504.00           | Stocked                          | Bathroom    |
|       | 600                             |                    | 22 = 110<br>45                   | 120         |



| Model  | Description                               | Price/Excl.<br>GST | Stocked or<br>Extended Lead Time | Application |
|--------|-------------------------------------------|--------------------|----------------------------------|-------------|
| CB483  | Without Overflow - Undermounted           | \$386.00           | ELT                              | Bathroom    |
| CB483A | With Overflow - Undermounted              | \$386.00           | ELT                              | Bathroom    |
| •      | 88,5                                      |                    | 121,4                            |             |
| CB502A | With Overflow - Undermounted              | \$471.00           | ELT                              | Bathroom    |
| •      | 500 — • — — — — — — — — — — — — — — —