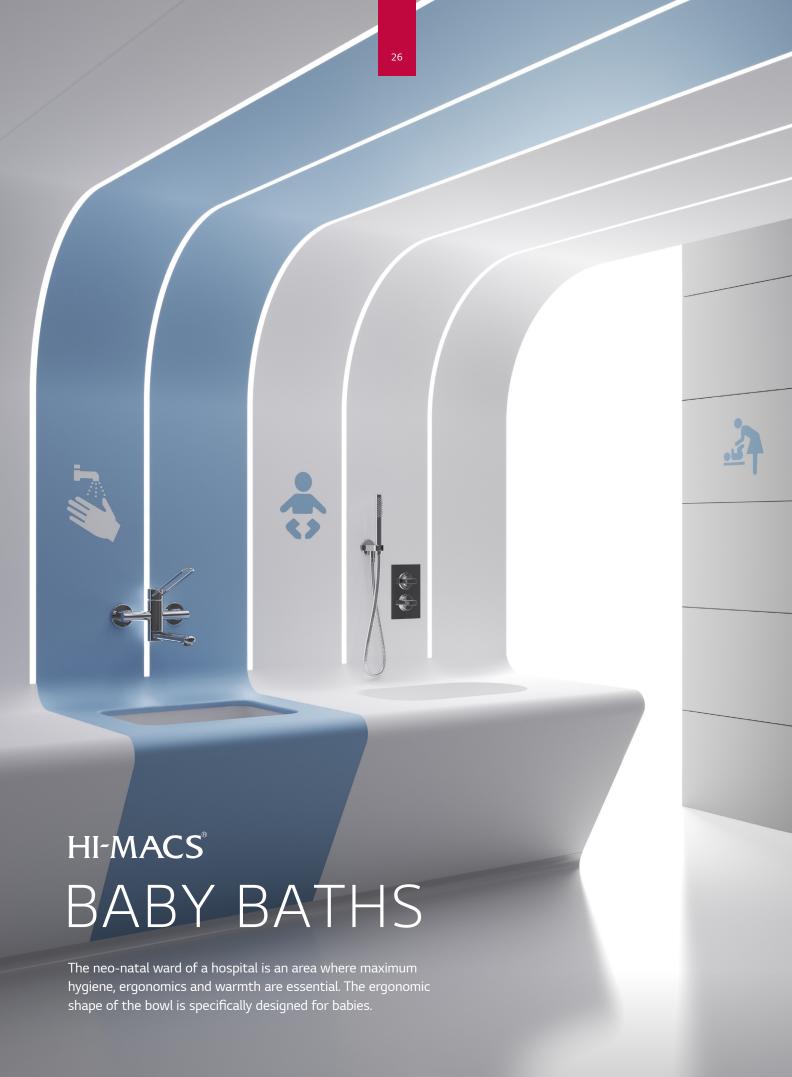

# HI-MACS® BABY BATHS | STOCKED

| Model | Description                     | Price/Excl.<br>GST | Stocked or<br>Extended Lead Time | Application |
|-------|---------------------------------|--------------------|----------------------------------|-------------|
| CB680 | Without Overflow - Undermounted | \$638.00           | Stocked                          | Healthcare  |
| a     | R216 R166 Ø 60 ⊕ 680 — 751      | 471                | 680                              | - 172       |