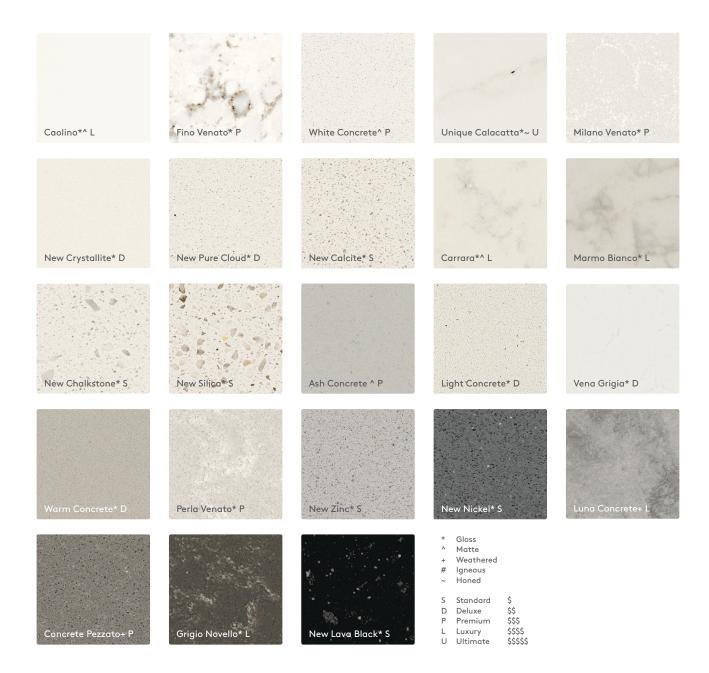

## Essastone® Colour Palette

A natural variation in the colour, size, shape and distribution of the pattern of the natural quartz or the variations in background tone are inherent and unique characteristics of stone products. Please check each slab before installation. Refer to full sheet images at www.laminex.com.au/brands/essastone.

Small contrasting stone particles may appear as a part of the design in all decors. These are not defects but part of the material.

A 10 year warranty applies to Standard and Deluxe ranges. A 15 year warranty applies to Premium, Luxury and Ultimate decors.