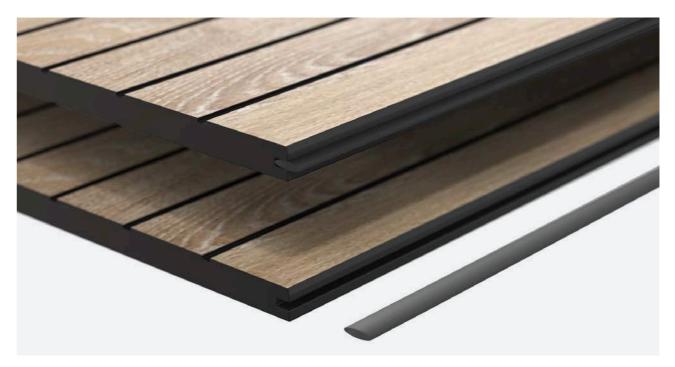

#### The InvisiLock<sup>™</sup> system

The InvisiLock™ joining system is exclusive to the Laminex Architectural Wall Panel range, allowing each panel to be connected seamlessly, providing a bow and gap-free finish and minimising installation time.

# Navigating the range.

The range features six Laminex Woodgrain decors each available in three profile options, designed to suit a wide range of design styles and projects. The six decors are available with a Black Shadowline. Laminex Sublime Teak is also available with a Natural Shadowline.

#### Batten 60

Timeless vertical lines separated by straight-edged grooves in a wider 60mm width option.

Danish Walnut

Planked Urban Oak

Blackened Legno

] 4mm

1**4**mm

4mm