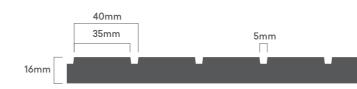

#### Batten 40

Timeless vertical lines separated by straight-edged grooves in a smaller 40mm dimension.