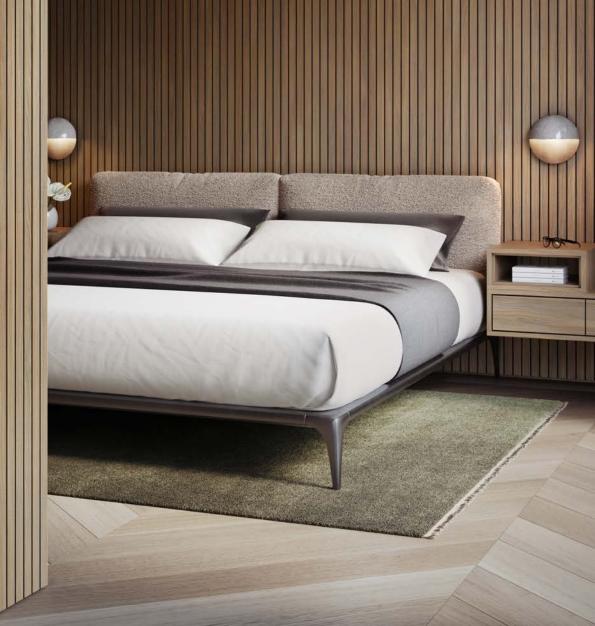

### Walls.

This clever system provides a new way to install timber battens on interior walls allowing for creative freedom and seamless décor and colour integration. Fast and efficient installation make them the ideal choice for whole and feature walls. Laminex Architectural Wall Panels are the ideal material to develop your next project from concept to completion.

#### Seamless design and colour integration

Laminex Architectural Panels have been created using a selection of realistic woodgrain decors from the Laminex Colour Collection, ensuring seamless integration throughout your next project.

#### Smarter, faster installation

Using our InvisiLock<sup>™</sup> joining system, our unique wall panels can be installed 3 x faster than individual battens, providing a cost-effective solution for commercial and residential interiors using only standard tools and fixings.

#### Designed to last

Our unique InvisiLock™ wall panel joining system features an invisible fixing method that ensures a seamless and continuous wall appearance, even preventing bows and gaps over the period of its lifetime. This is a durable walling solution made from decorated MDF that is scratch, stain and impact resistant, thanks to our unique clear coat system. It's designed to withstand the wear and tear of commercial environments, whilst maintaining a seamless, continuous wall look over time.