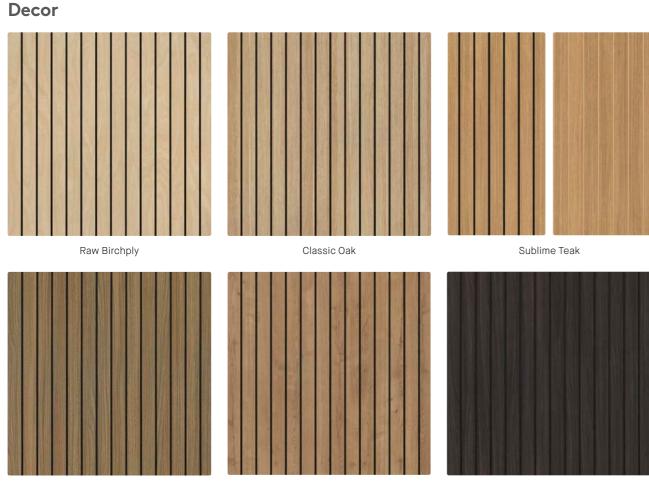

# Navigating the range.

The range features six Laminex Woodgrain decors each available in three profile options, designed to suit a wide range of design styles and projects. The six decors are available with a Black Shadowline. Laminex Sublime Teak is also available with a Natural Shadowline.

Laminex Architectural Panels have been created using a selection of realistic woodgrain decors from the Laminex Colour Collection, ensuring seamless integration throughout your next project. Whether you're looking for distinctive timber contrasts or perfect woodgrain harmony, this new system provides cohesiveness and unity, tying walls and ceilings and joinery together to create considered spaces full of architectural detail.

#### Seamless design and colour integration

Laminex Architectural Panels have been created using a selection of realistic woodgrain decors from the Laminex Colour Collection, ensuring seamless integration throughout your next project.