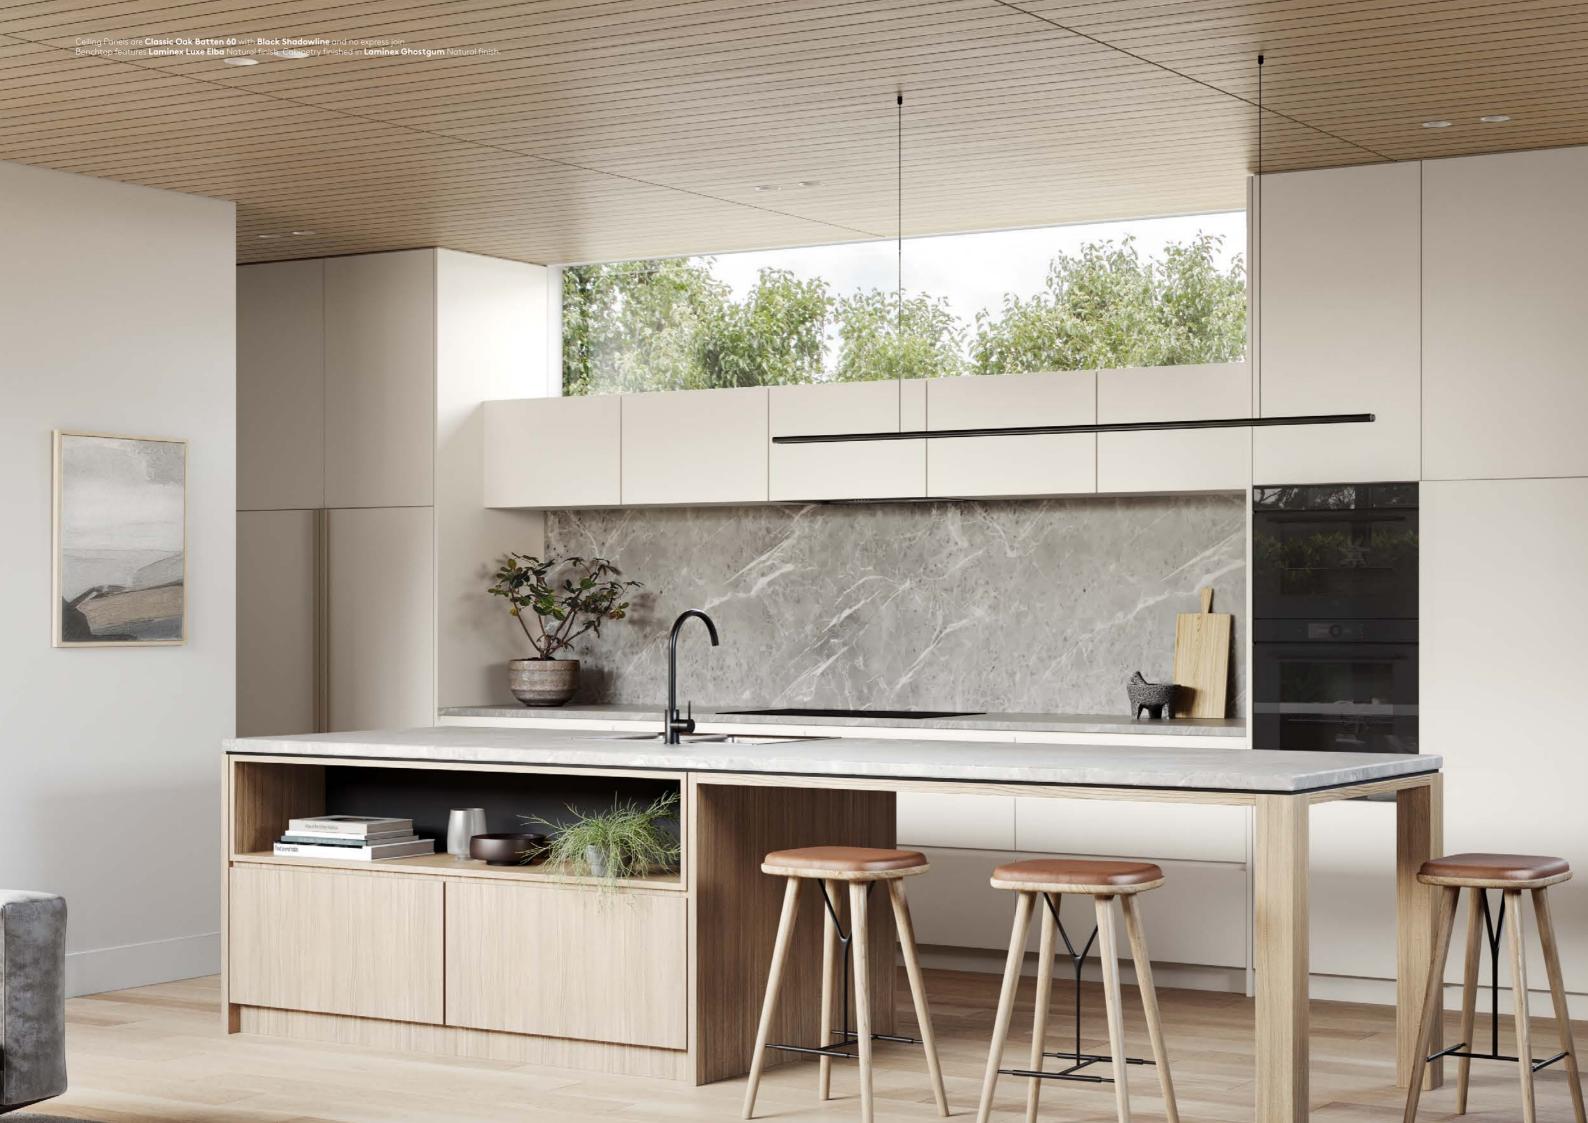

### Walls.

This clever system provides a new way to install timber battens on interior walls allowing for creative freedom and seamless décor and colour integration. Fast and efficient installation make them the ideal choice for whole and feature walls. Laminex Architectural Wall Panels are the ideal material to develop your next project from concept to completion.

# Ceilings.

This collection of tiles and panels is ideal for both retrofit and new ceiling systems, offering direct fix or suspended ceiling options suitable for a range of projects. The large-format panels feature unique, removable tongue-and-groove joints, enabling a variety of panel layouts for versatile design possibilities. With an array of decors and profiles that match Laminex Architectural Wall Panels, the design possibilities for fit-outs are virtually endless.

#### Integration for a complete solution

The range is designed to provide solutions for a seamless integration between walls, ceilings and flat cabinetry where required. Please note panels are not suitable for cabinetry doors.