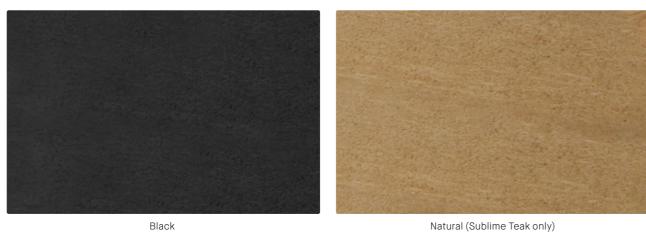

# Navigating the range.

The range features six Laminex Woodgrain decors each available in three profile options, designed to suit a wide range of design styles and projects. The six decors are available with a Black Shadowline. Laminex Sublime Teak is also available with a Natural Shadowline.