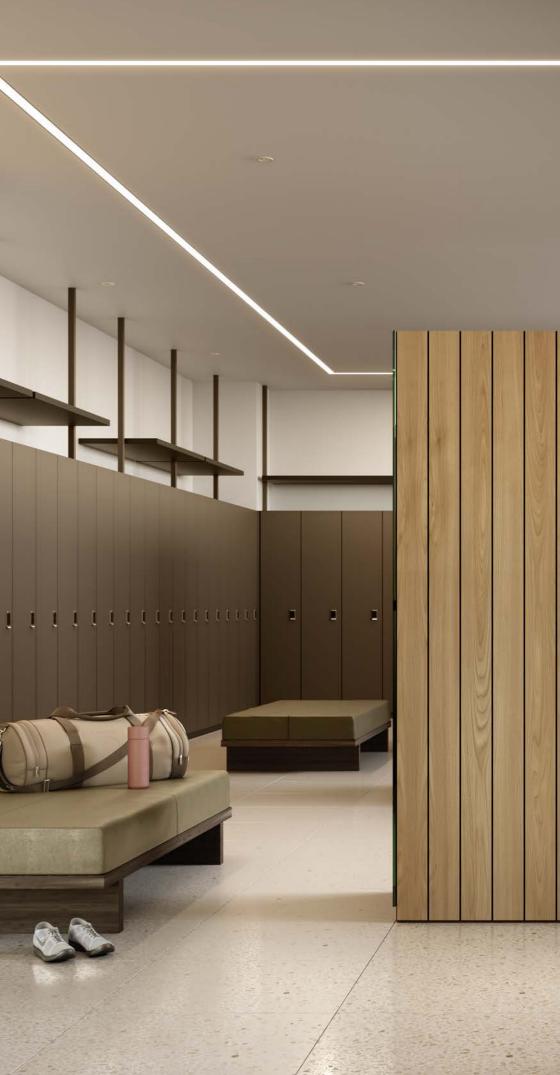

### Walls.

This clever system provides a new way to install timber battens on interior walls allowing for creative freedom and seamless décor and colour integration. Fast and efficient installation make them the ideal choice for whole and feature walls. Laminex Architectural Wall Panels are the ideal material to develop your next project from concept to completion.

#### Smarter, faster installation

Using our InvisiLock<sup>™</sup> joining system, our unique wall panels can be installed 3 x faster than individual battens, providing a cost-effective solution for commercial and residential interiors using only standard tools and fixings.

#### Designed to last

Our unique InvisiLock™ wall panel joining system features an invisible fixing method that ensures a seamless and continuous wall appearance, even preventing bows and gaps over the period of its lifetime. This is a durable walling solution made from decorated MDF that is scratch, stain and impact resistant, thanks to our unique clear coat system. It's designed to withstand the wear and tear of commercial environments, whilst maintaining a seamless, continuous wall look over time.

#### The InvisiLock<sup>™</sup> system

The InvisiLock™ joining system is exclusive to the Laminex Architectural Wall Panel range, allowing each panel to be connected seamlessly, providing a bow and gap-free finish and minimising installation time.