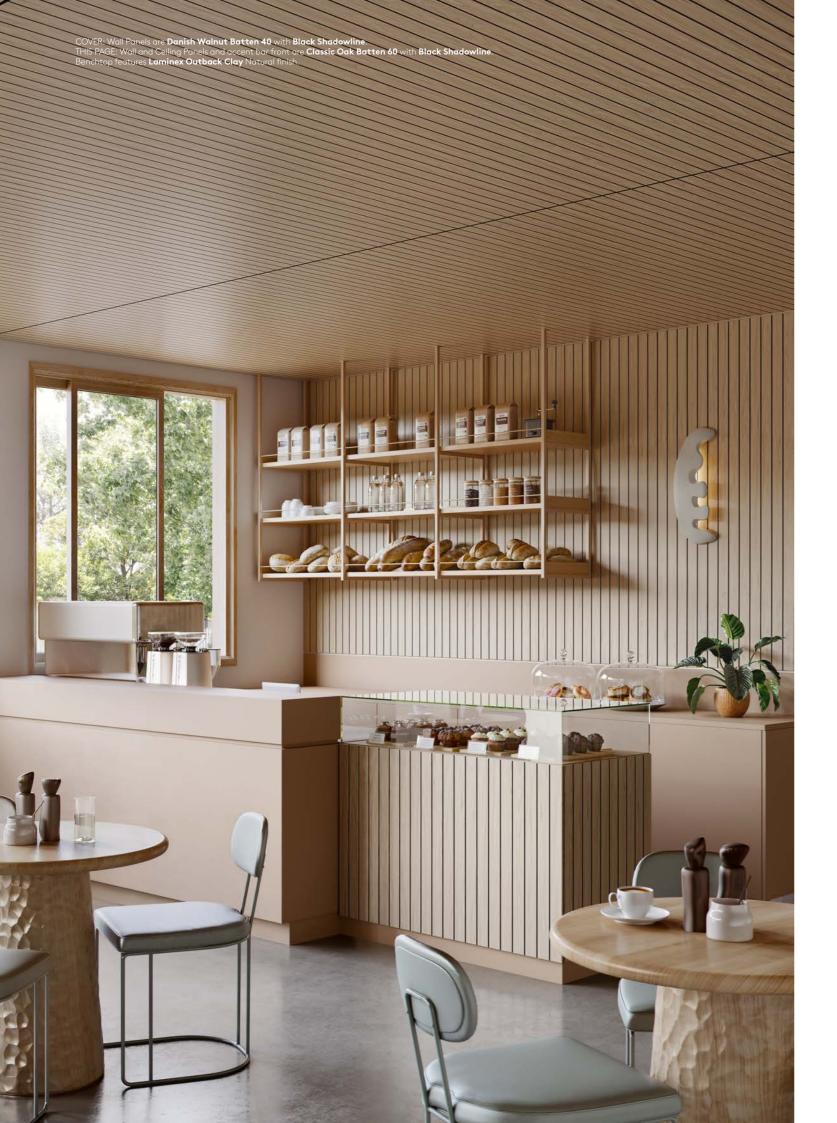

# Ceilings.

This collection of tiles and panels is ideal for both retrofit and new ceiling systems, offering direct fix or suspended ceiling options suitable for a range of projects. The large-format panels feature unique, removable tongue-and-groove joints, enabling a variety of panel layouts for versatile design possibilities. With an array of decors and profiles that match Laminex Architectural Wall Panels, the design possibilities for fit-outs are virtually endless.

#### **Design flexibility**

A premium ceiling solution offering creative freedom: from how the panels are fixed to how the joins are displayed. These systems are designed to seamlessly retrofit into existing structures, making them highly adaptable for various design needs.

#### Integration for a complete solution

The range is designed to provide solutions for a seamless integration between walls, ceilings and flat cabinetry where required. Please note panels are not suitable for cabinetry doors.

#### Designed for standard systems

A design-led solution to elevate your next project in a room with a suspended grid system. This flexible solution will transform commercial ceilings quickly and easily providing installation options for: