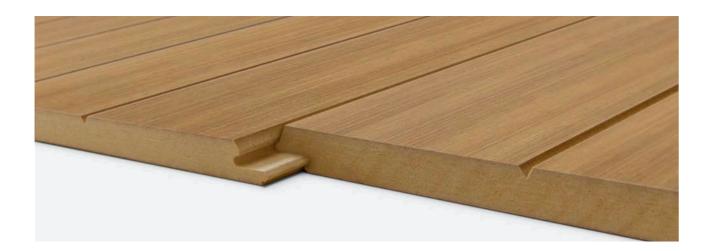

#### Smarter, faster installation

Using our InvisiLock<sup>™</sup> joining system, our unique wall panels can be installed 3 x faster than individual battens, providing a cost-effective solution for commercial and residential interiors using only standard tools and fixings.

#### Designed to last

Our unique InvisiLock™ wall panel joining system features an invisible fixing method that ensures a seamless and continuous wall appearance, even preventing bows and gaps over the period of its lifetime. This is a durable walling solution made from decorated MDF that is scratch, stain and impact resistant, thanks to our unique clear coat system. It's designed to withstand the wear and tear of commercial environments, whilst maintaining a seamless, continuous wall look over time.

#### The InvisiLock<sup>™</sup> system

The InvisiLock™ joining system is exclusive to the Laminex Architectural Wall Panel range, allowing each panel to be connected seamlessly, providing a bow and gap-free finish and minimising installation time.