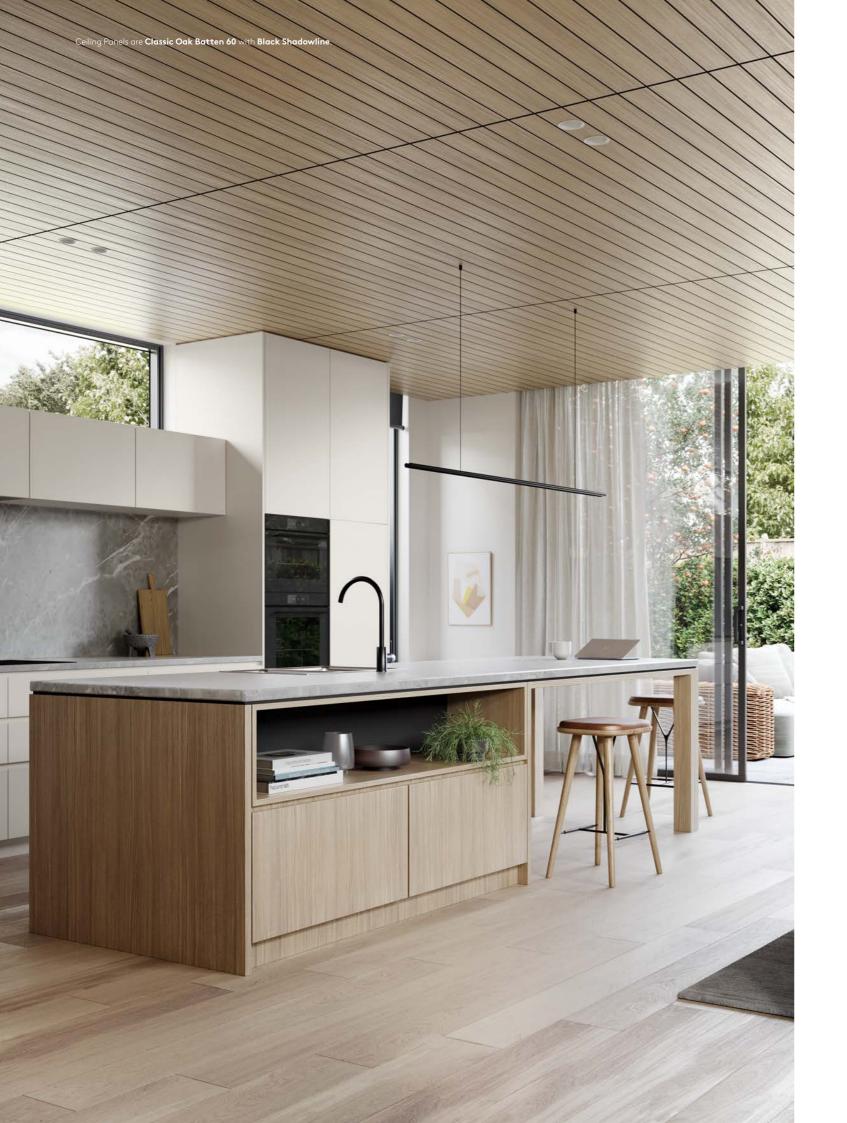

# Ceilings.

This collection of tiles and panels is ideal for both retrofit and new ceiling systems, offering direct fix or suspended ceiling options suitable for a range of projects. The large-format panels feature unique, removable tongue-and-groove joints, enabling a variety of panel layouts for versatile design possibilities. With an array of decors and profiles that match Laminex Architectural Wall Panels, the design possibilities for fit-outs are virtually endless.

#### **Design flexibility**

A premium ceiling solution offering creative freedom: from how the panels are fixed to how the joins are displayed. These systems are designed to seamlessly retrofit into existing structures, making them highly adaptable for various design needs.

#### Integration for a complete solution

The range is designed to provide solutions for a seamless integration between walls, ceilings and flat cabinetry where required. Please note panels are not suitable for cabinetry doors.

#### Designed for standard systems

A design-led solution to elevate your next project in a room with a suspended grid system. This flexible solution will transform commercial ceilings quickly and easily providing installation options for: