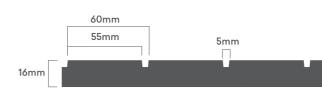

#### Batten 60

Timeless vertical lines separated by straight-edged grooves in a wider 60mm width option.

Danish Walnut

Planked Urban Oak

Blackened Legno

] 4mm

1**4**mm

4mm