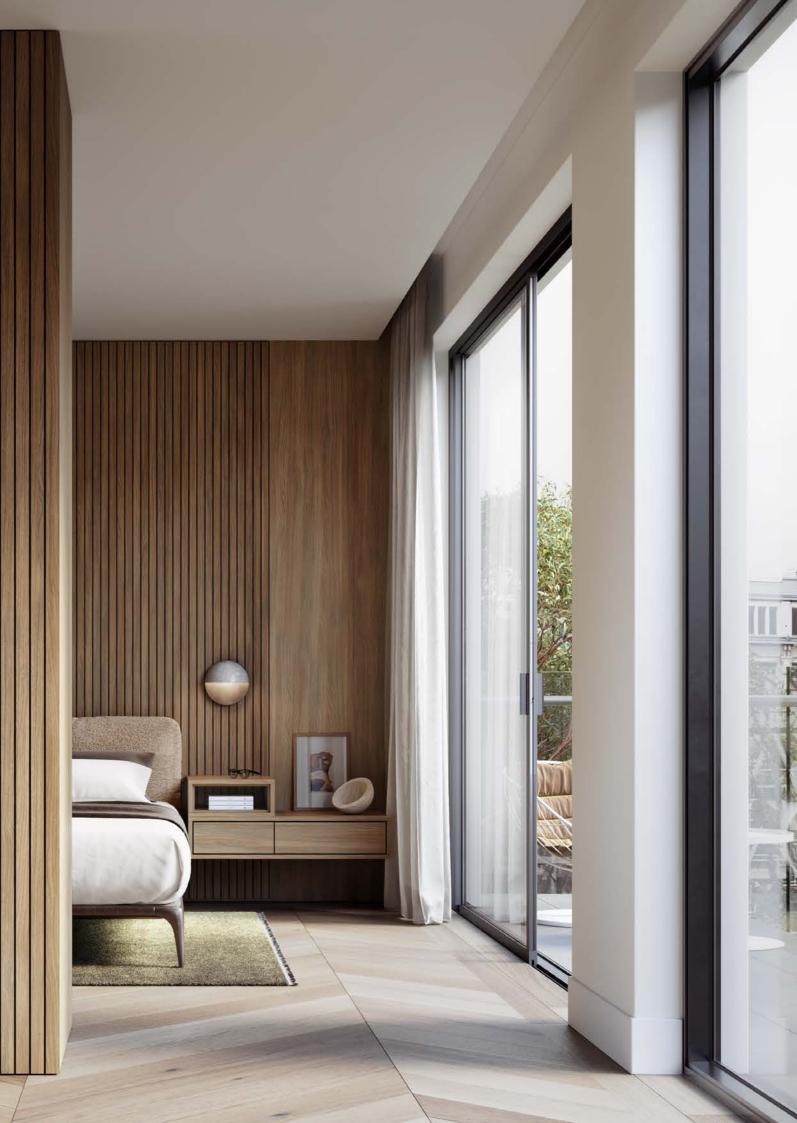

### Walls.

This clever system provides a new way to install timber battens on interior walls allowing for creative freedom and seamless décor and colour integration. Fast and efficient installation make them the ideal choice for whole and feature walls. Laminex Architectural Wall Panels are the ideal material to develop your next project from concept to completion.

#### Smarter, faster installation

Using our InvisiLock<sup>™</sup> joining system, our unique wall panels can be installed 3 x faster than individual battens, providing a cost-effective solution for commercial and residential interiors using only standard tools and fixings.

#### Designed to last

Our unique InvisiLock™ wall panel joining system features an invisible fixing method that ensures a seamless and continuous wall appearance, even preventing bows and gaps over the period of its lifetime. This is a durable walling solution made from decorated MDF that is scratch, stain and impact resistant, thanks to our unique clear coat system. It's designed to withstand the wear and tear of commercial environments, whilst maintaining a seamless, continuous wall look over time.