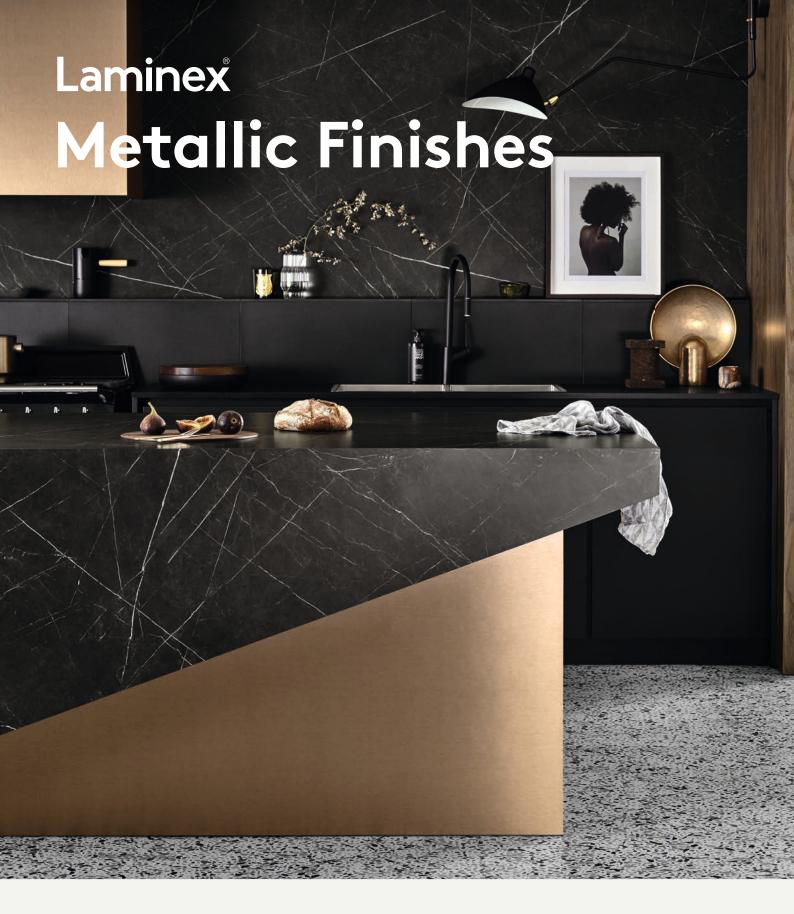

## Laminex<sup>®</sup> Metallic Finishes

Laminex Metallic finish laminates help create truly refined looks and inspired spaces. With varied textures and finishes, the range is suitable for vertical applications where a feature is desired.

The appeal of sophisticated metallic surfaces brings a refined sense of glamour to any interior space. Featuring hand-made, real metal finishes, the range includes metallic tones popular in tapware, handles and other metal elements in a space.