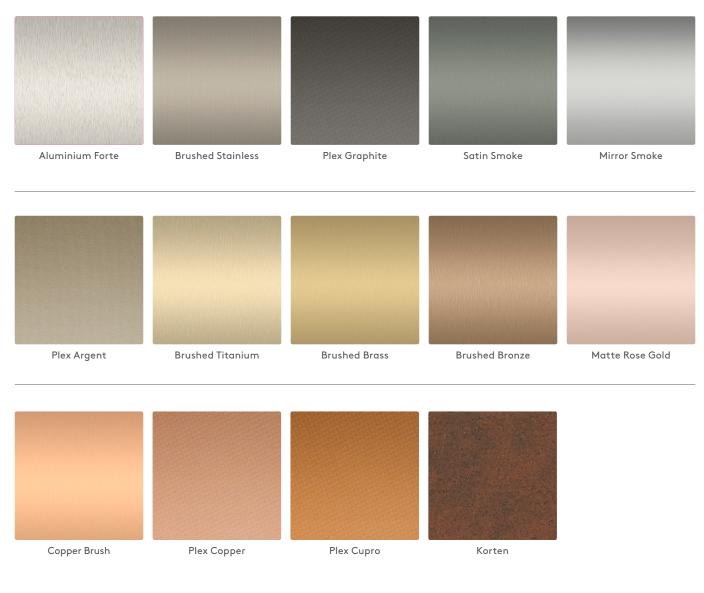

## **The Metallic Series**

The appeal of sophisticated metallic surfaces is timeless. From the classic tones of brushed brass, copper and bronze and the radiant glow of rose-tinted gold, to the textural authenticity of deep-red oxidised steel, they bring a refined sense of glamour to any interior space. As statement wall panelling, they are brilliant and bold; as accents, subtle and surprising. They provide contrast to solid colours, timbers and stone, and cohesion with matched metallic fittings and objects. And you'll find the very best of them here, in our innovative collection of metallic surfaces.